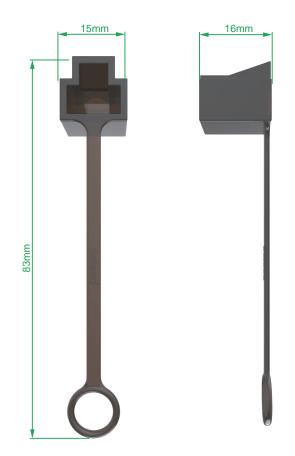

#### **Technical Characteristics**

- Ethernet connector protective cap with tether strap.
- Effectively protects the CAT cable connectors.
- → It can be installed on the finished CAT cable.
- → Dimensions: 3 x 15 x 16mm
- Minimum quantity of 100pcs per pack.

## Product parameter

| Name               | Parameter         |
|--------------------|-------------------|
|                    |                   |
| Product Material   | PVC               |
| Product Features   | Transparent black |
| Applicable Product | CAT cable         |
| Product Size       | 83*15*16mm.       |
| Product Weight     | 2g                |
| Package Weight     | 1kg (1000 pcs)    |
|                    |                   |