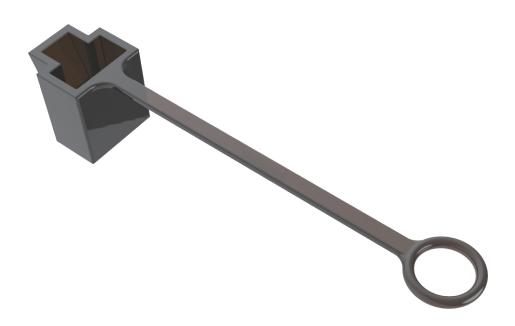

### **Summary**

WBH01is a captive Ethernet connector protective cap, which can be installed onto a CAT cable in a way that it stays on until removed. The Ethernet connector of the CAT cable can then be effectively protected from damage during transportation and storage, and extends its service life.

### Display drawing