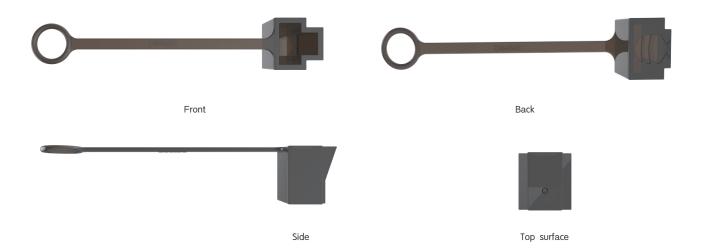

# **WBH01**

RJ45 Connector Protective Cap

Product number:8.14

### **Summary**

WBH01is a captive Ethernet connector protective cap, which can be installed onto a CAT cable in a way that it stays on until removed. The Ethernet connector of the CAT cable can then be effectively protected from damage during transportation and storage, and extends its service life.

### Display drawing



#### **Technical Characteristics**

- Ethernet connector protective cap with tether strap.
- Effectively protects the CAT cable connectors.
- → It can be installed on the finished CAT cable.
- → Dimensions: 3 x 15 x 16mm
- Minimum quantity of 100pcs per pack.

## Product parameter

| Name               | Parameter         |
|--------------------|-------------------|
|                    |                   |
| Product Material   | PVC               |
| Product Features   | Transparent black |
| Applicable Product | CAT cable         |
| Product Size       | 83*15*16mm.       |
| Product Weight     | 2g                |
| Package Weight     | 1kg (1000 pcs)    |
|                    |                   |

## Detail diagram