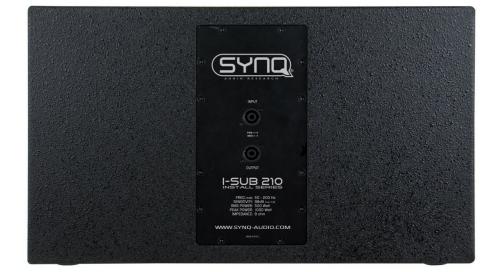

### TECHNICAL SPECIFICATIONS

**General**: Dimensions (cm) 60 x 35 x 41 cm

**General**: Weight (kg) 26 **General**: Color black indoor **General: IP rating Audio:** frequency range 50 Hz - 200 Hz

Audio : Wrms  $8\Omega$  stereo, per

channel

**Connections: input** speakon **Connections: output** speakon **Brand** SYNQ

**EANCode** 5420025606424

500

SKU B00642