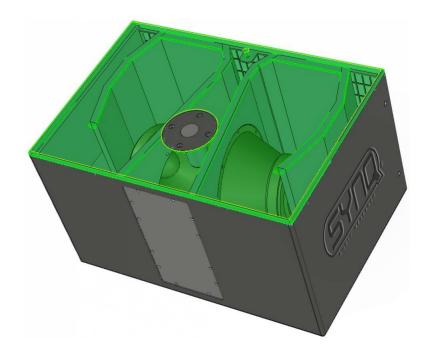

#### **FEATURES**

- > High power double 10" subwoofer with very compact design
- > Can be used for both fixed installations and mobile/rental applications
- > The sophisticated band pass design guarantees a deep but still punchy bass reproduction
- $\rightarrow$  High 500Wrms power handling (1000Wpeak) @  $8\Omega$
- > Perfect for bars, discotheques, stage, rental, Pro-DJ, cafes, ...
- > Strong and rigid enclosure design:
  - > Made of 15mm plywood
  - Durable, scratch resistant, painting
  - > Heavy duty rubber feet
  - > Steel front grill, covered with acoustic foam
- > Equipped with 2 long excursion 10" woofers
- > A perfect match with 4x CLS-8 mid/high cabinets
- Also perfect to combine with other mid/high speaker cabinets.