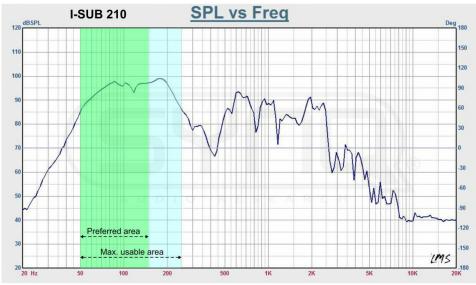

### TECHNICAL SPECIFICATIONS

**General**: Dimensions (cm) 60 x 35 x 41 cm

**General**: Weight (kg) 26 **General**: Color black indoor **General: IP rating Audio:** frequency range 50 Hz - 200 Hz

Audio : Wrms  $8\Omega$  stereo, per