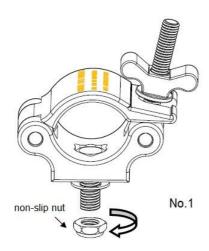

#### **Installation Method:**

① Open the package, Loosen the non-slip nut according to the direction of arrow on the picture No1;

② Connected to the target product (Object), then tighten the wing nut according to the direction of arrow on the picture No.2;