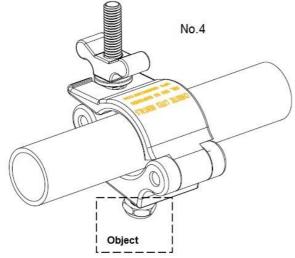

③ Loosen the wing knob according to the direction of arrow on the picture No3,make Max opening angle between A and B

No.3

④ Fix the coupler on the pipe, be sure to tighten the wing knob, refer the following picture No.4