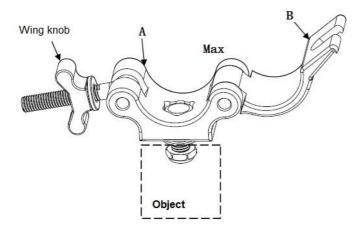

③ Loosen the wing knob according to the direction of arrow on the picture No3,make Max opening angle between A and B

No.3

④ Fix the coupler on the pipe, be sure to tighten the wing knob, refer the following picture No.4