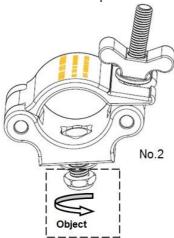

#### **Installation Method:**

① Open the package, Loosen the non-slip nut according to the direction of arrow on the picture No1;

② Connected to the target product (Object), then tighten the wing nut according to the direction of arrow on the picture No.2;