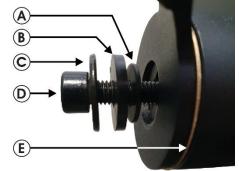

#### INSTALL THE NEW CYLINDERS

4. Remove the current black cylinders on both sides of the projector: not needed anymore!

- **5.** Instead fix the new aluminum cylinder from the BT-THEATRE YOKE and the nylon cylinder from the ADAPTER-2 set on both sides of the projector. To do this, use the 8 new M4-bolts included with ADAPTER-2 set
- **6.** Put the copper washer / ring (**E**) on the **right side** of the projector (side with the display and controls).
- 7. Fix the BT-THEATRE YOKE as shown on the picture:
  - A) M8 washer, plastic D= 20mm
  - B) M8 washer, plastic D= 22mm
  - C) M8 washer, metal D= 22mm
  - **D)** M8 HEX bout L = 20mm

**Important remark:** don't forget the copper washer / ring (E) otherwise the tilt mechanism will not work well!

- 8. Turn the projector so the **left side** is facing you.
- 9. Open the Yoke a little so it can be put over the cylinder
- 10. Fix the Yoke firmly using the long M8 bolt named "G" + spring washer "F"
- **11.**Done