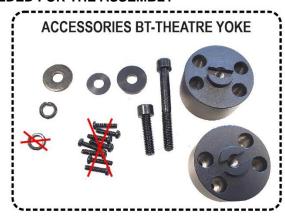

# INSTALLATION MANUAL

Thank you for buying this Briteq® product. To take full advantage of all possibilities and for your own safety, please read these operating instructions very carefully before you start using this unit.

## **FEATURES**

- This kit adapts the "BT-THEATRE YOKE" perfectly to the BT-THEATRE 100MZ and BT-THEATRE 200TW theatre Fresnel.
- The kit consists of these extra parts:
  - 2x Custom-made nylon cylinder
  - 8x M4 "Phillips head" bolt L=25mm
- All installation accessories for easy installation are included

# **MECHANICAL ASSEMBLY:**

## DIFFERENT PARTS

You will not need all parts: here is a selection of the parts that you will need / not need anymore.

#### **OLD BRACKET: NOT NEEDED ANYMORE**



#### PARTS NEEDED FOR THE ASSEMBLY





#### REMOVE THE ORIGINAL BRACKET

- 1. Unscrew and remove the L-handles on both sides of the projector: not needed anymore!
- 2. Remove the complete bracket: not needed anymore.
- 3. Keep the 1 big, thin copper colored washer to properly fix the yoke.

#### INSTALL THE NEW CYLINDERS

4. Remove the current black cylinders on both sides of the projector: not needed anymore!



- **5.** Instead fix the new aluminum cylinder from the BT-THEATRE YOKE and the nylon cylinder from the ADAPTER-2 set on both sides of the projector. To do this, use the 8 new M4-bolts included with ADAPTER-2 set
- **6.** Put the copper washer / ring (**E**) on the **right side** of the projector (side with the display and controls).
- 7. Fix the BT-THEATRE YOKE as shown on the picture:
  - A) M8 washer, plastic D=