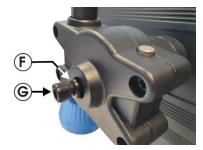

**Important remark:** don't forget the copper washer / ring (E) otherwise the tilt mechanism will not work well!

- 8. Turn the projector so the **left side** is facing you.
- 9. Open the Yoke a little so it can be put over the cylinder
- 10. Fix the Yoke firmly using the long M8 bolt named "G" + spring washer "F"
- **11.**Done