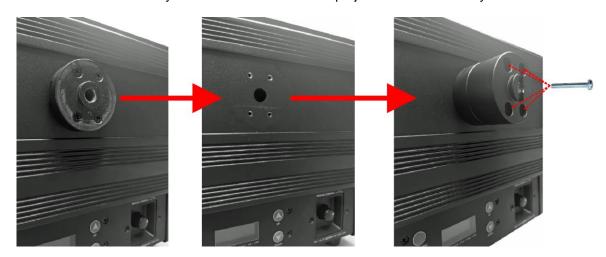

#### INSTALL THE NEW CYLINDERS

4. Remove the current black cylinders on both sides of the projector: not needed anymore!

- **5.** Instead fix the new aluminum cylinder from the BT-THEATRE YOKE and the nylon cylinder from the ADAPTER-2 set on both sides of the projector. To do this, use the 8 new M4-bolts included with ADAPTER-2 set
- **6.** Put the copper washer / ring (**E**) on the **right side** of the projector (side with the display and controls).
- 7. Fix the BT-THEATRE YOKE as shown on the picture:
  - A) M8 washer, plastic D= 20mm
  - B) M8 washer, plastic D= 22mm
  - C) M8 washer, metal D= 22mm
  - **D)** M8 HEX bout L = 20mm