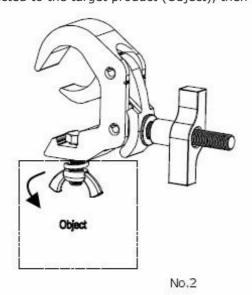

### **Installation Method:**

①Open the package, Loosen the wing nut according to the direction of arrow on the picture No1;

②Connected to the target product (Object), then tighten the screws.

③ Loosen the big nut according to the direction of arrow on the picture No3,make Max opening angle between