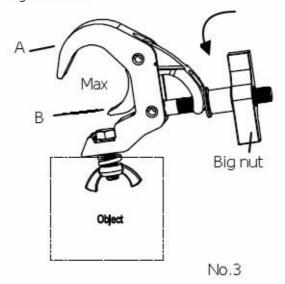

### **Installation Method:**

①Open the package, Loosen the wing nut according to the direction of arrow on the picture No1;

②Connected to the target product (Object), then tighten the screws.

③ Loosen the big nut according to the direction of arrow on the picture No3,make Max opening angle between