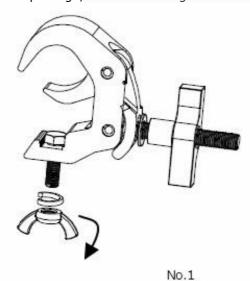

### **Installation Method:**

①Open the package, Loosen the wing nut according to the direction of arrow on the picture No1;

②Connected to the target product (Object), then tighten the screws.

③ Loosen the big nut according to the direction of arrow on the picture No3,make Max opening angle between