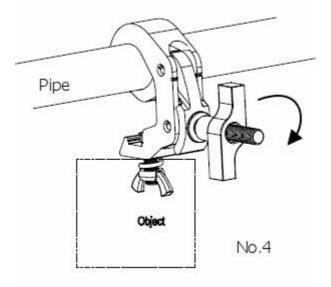

# **FAST CLAMP Black V2**

## **General:**

Coupler FAST CLAMP Black V2 is constructed from high tensile aluminum extrusions.

**Specifications:** Material: Al 6061-T6 Width: 30 mm

Tube Diameters: 40-51 mm Maximum load: 150 kg Unit weight: 0.504 kg

### **Installation Method:**

①Open the package, Loosen the wing nut according to the direction of arrow on the picture No1;



②Connected to the target product (Object), then tighten the screws.



③ Loosen the big nut according to the direction of arrow on the picture No3,make Max opening angle between



4 Fix the coupler on the pipe, be sure to tighten the screw.



### Warning:

- 1. The operators instruction shall be read before the use of the product;
- 2. Please call the professionals to install the product.
- 3. If safety problems found existing in the product, must not be installed and contact with suppliers;
- 4. Do not allow children to play in the working area during assembly and adjustments;

## BEGLEC NV 't Hofveld 2c, 1702 Groot-Bijgaarden, Belgium



WWW.BRITEQ-LIGHTING.COM