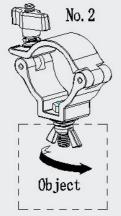

## **Installation Method:**

① Open the package, Loosen the wing nut according to the direction of arrow on the picture No1;

(2) Connected to the target product (Object), then tighten the wing nut.

③ Loosen the knob according to the direction of arrow on the picture No3,make Max opening angle between A and B