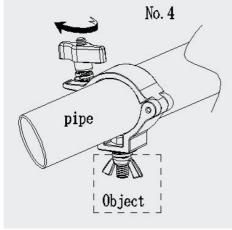

# ALU CLAMP 101-V2

#### **General:**

Convenient to fix all small lights . Tightly locked pipe make it very safe. Aluminum 6061-T6 high strength structural aluminum extrusion mount with M10 bolt and wing nut.

### **Specifications:**

Material: Al 6061-T6 Width: 30mm Tube Diameters: ø48—51mm Safe working load : 75kgs Unit weight: 0.230kg

## **Installation Method:**

① Open the package, Loosen the wing nut according to the direction of arrow on the picture No1;



(2) Connected to the target product (Object), then tighten the wing nut.



③ Loosen the knob according to the direction of arrow on the picture No3,make Max opening angle between A and B



④ Fix the coupler on the pipe, be sure to tighten the knob



#### Warning:

- 1. The operator instruction shall be read before the use of the product;
- 2. Please call the professional to install the product.
- 3. If safety problems found existing in the product, must not be installed and contact with suppliers;
- 4. Do not allow children to play in the working area during assembly and adjustments;

## BEGLEC NV 't Hofveld 2c, 1702 Groot-Bijgaarden, Belgium



WWW.BRITEQ-LIGHTING.COM