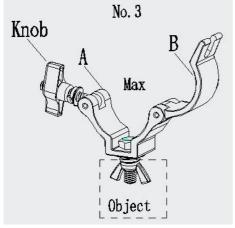

## **Installation Method:**

① Open the package, Loosen the wing nut according to the direction of arrow on the picture No1;

(2) Connected to the target product (Object), then tighten the wing nut.

③ Loosen the knob according to the direction of arrow on the picture No3,make Max opening angle between A and B