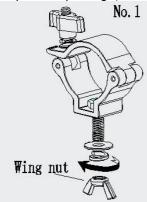

## **Installation Method:**

① Open the package, Loosen the wing nut according to the direction of arrow on the picture No1;

(2) Connected to the target product (Object), then tighten the wing nut.

③ Loosen the knob according to the direction of arrow on the picture No3,make Max opening angle between A and B