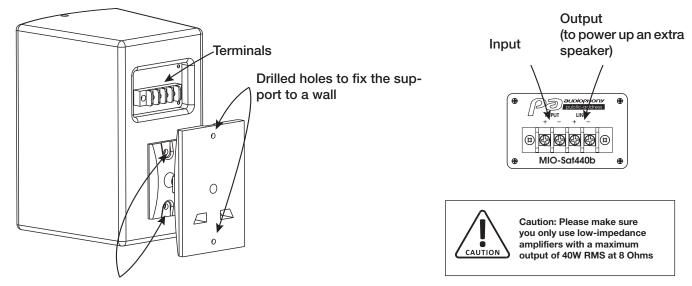

#### Package contents

The package must contain the following articles:

- 2 MIO-Sat440b speakers
- 2 supports to be screwed at the rear of your speakers

Please contact your retailer immediately if one of these articles were to be missing.

## **Description**

Drilled holes to attach the support to your speaker