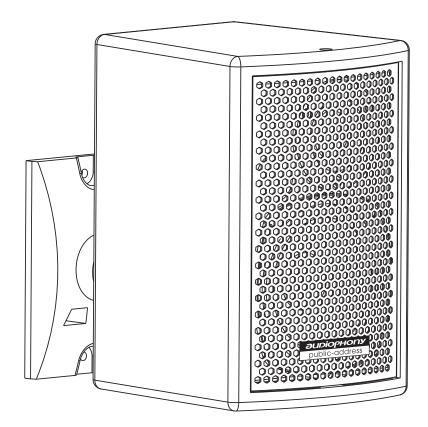

# MIO-Sat440b

# Wall-mount speakers

- 40W, 8 Ohms speaker
- For indoor use
- Wooden enclosure 2 ways
- Compact satellites with orientable mounting brackets

| Power                  | 40W RMS - 80W max.                         |
|------------------------|--------------------------------------------|
| Impedance              | 8 Ohms                                     |
| Transducers            | 4" boomer + 1" compression driver          |
| SPL max. (@1m)         | 116dB                                      |
| Frequency response     | 120 Hz - 16 KHz                            |
| Materials              | Plywood housing                            |
| Fixation system        | Adjustable wall-mounting brackets supplied |
| Connectors             | Rear terminal                              |
| Dimensions (I x h x d) | 150 x 225 x 170 mm                         |
| Weight                 | 2.6 Kg                                     |