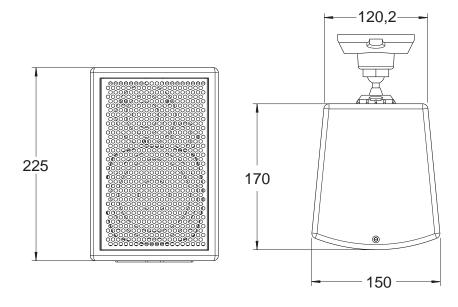

# Wall-mount speakers

- 40W, 8 Ohms speaker
- For indoor use
- Wooden enclosure 2 ways
- Compact satellites with orientable mounting brackets

| Power                  | 40W RMS - 80W max.                         |
|------------------------|--------------------------------------------|
| Impedance              | 8 Ohms                                     |
| Transducers            | 4" boomer + 1" compression driver          |
| SPL max. (@1m)         | 116dB                                      |
| Frequency response     | 120 Hz - 16 KHz                            |
| Materials              | Plywood housing                            |
| Fixation system        | Adjustable wall-mounting brackets supplied |
| Connectors             | Rear terminal                              |
| Dimensions (I x h x d) | 150 x 225 x 170 mm                         |
| Weight                 | 2.6 Kg                                     |

## **Dimensions**

Because AUDIOPHONY<sup>®</sup> takes the utmost care in its products to make sure you only get the best possible quality, our products are subjects to modifications without prior notice. That is why technical specifications and the products physical configuration might differ from the illustrations. Make sure you get the latest news and updates about the AUDIOPHONY<sup>®</sup> products on www.audiophony.com AUDIOPHONY<sup>®</sup> is a trademark of HITMUSIC S.A. - Zone Cahors sud - 46230 FONTANES - FRANCE