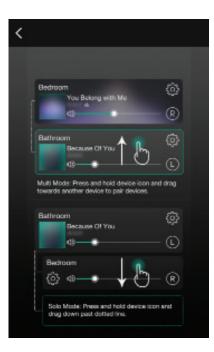

#### 12 - Multi-zone management

If you have several WICASTplays spread over several zones, you can choose either to play different music in each zone or to play the same music over several zones simultaneously.

To group two devices, slide one device on top of the other upwards.

To ungroup two devices, slide one of the two devices down.