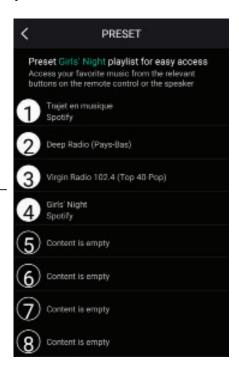

## 10 - Preset content

Through this window you can quickly access different services.

These pre-set contents are shortcuts that prevent you from setting up media sources each time you use them.

Note: the list of streaming or webradios platforms can change according to the updates of the application.

Most streaming platforms or webradios require registration to benefit from their services.