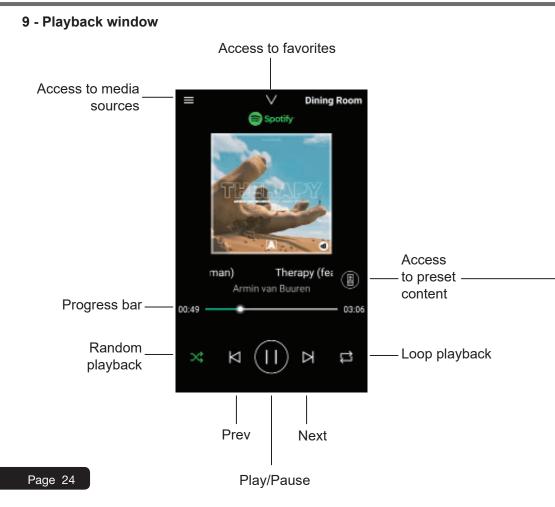

## 8 - WICASTplay control

This window allows you to manage the different WICASTplay connected to the application.