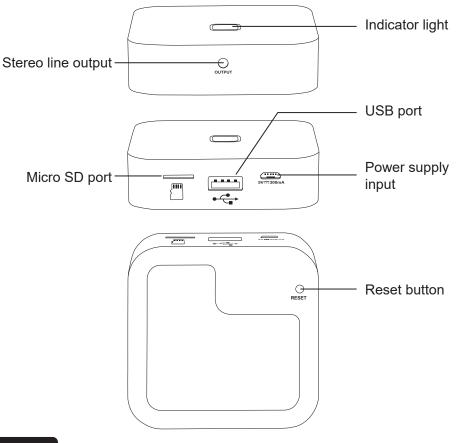

## 3 - Description

# 4 - Starting and behaviour of the indicator light

When the power is turned on, the LED flashes green. When the WICASTplay is ready this indicator stops flashing.

- -When using a USB media, this indicator lights up in blue and flashes during playback.
- -When using a micro SD card, this indicator lights up red and flashes during playback.