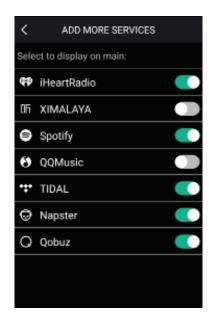

## 12 - Service Management

In this window you can enable or disable online broadcasting services so that only those you have subscribed to appear in your list.

Page 28