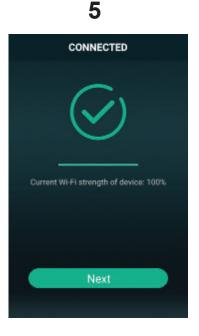

# 2 - 3

Page 20

- 4. Once the device is connected, click on «Add device».
- 5. The following page gives you the status of the WI-FI connection.