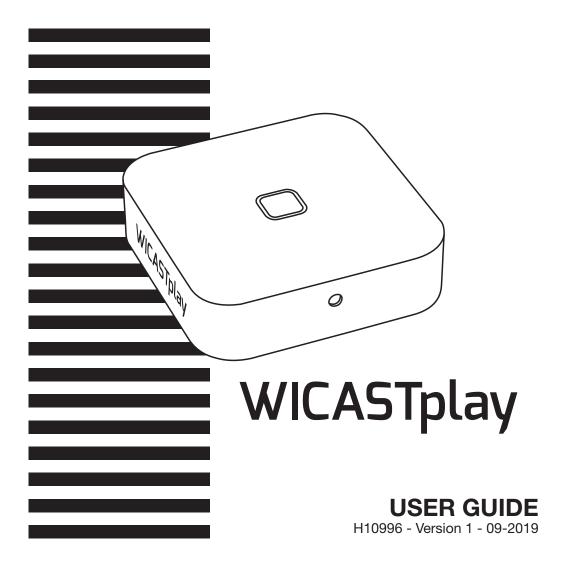

# 1 - Introduction

WICASTplay is an innovative wireless audio transmitter that can transform your current speakers, sound bars and home theater into a multi-zone wireless sound system by connecting to your home WI-FI network.

The MUZO Player app for iOS and Android offers the easiest and most userfriendly experience for streaming music and installing a multi-room audio system. WICASTplay also offers some of the most powerful playback options, allowing you to play synchronized music or multiple types of music from your mobile phone, online music services or home media storage with impressive sound quality in multiple zones.

# 2 - Package content

- -The WICASTplay
- -1 x USB A / USB Micro-B cord
- -1 x stereo 3.5 male Jack / 3.5 male Jack
- -The user guide

## 3 - Description



# 4 -