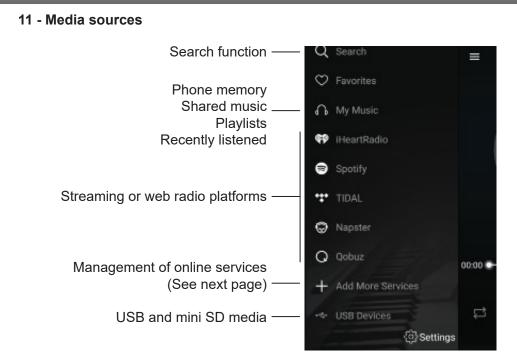

## 10 - Preset content

Through this window you can quickly access different services.

These pre-set contents are shortcuts that prevent you from setting up media sources each time you use them.

Note: the list of streaming or webradios platforms can change according to the updates of the application.

Most streaming platforms or webradios require registration to benefit from their services.