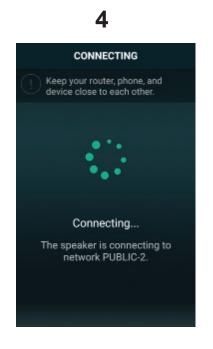

# 2 - 3

Page 20

- 4. Once the device is connected, click on «Add device».
- 5. The following page gives you the status of the WI-FI connection.