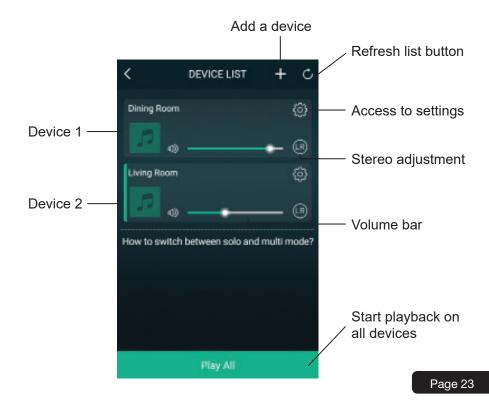

## 8 - WICASTplay control

This window allows you to manage the different WICASTplay connected to the application.

#### 12 - Multi-zone management

If you have several WICASTplays spread over several zones, you can choose either to play different music in each zone or to play the same music over several zones simultaneously.

To group two devices, slide one device on top of the other upwards.

To ungroup two devices, slide one of the two devices down.