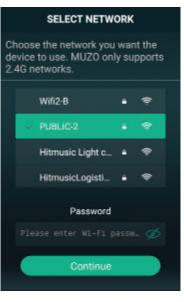

### 6 - Connexion

- 1. Connect your smartphone to your WICASTpaly's WI-FI network.
- 2. Launch the MUZO Player application, the search starts.
- 3. Select your home network and enter the WI-FI password.