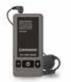

# **WT-200MIC**

Rondson cod. 02541

ST-200T compatible UHF handheld wireless microphone.