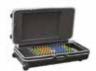

#### WT-200VAL

Rondson cod. 02575

Carrying case with 70 rechargeable compartments for WT-200 System.