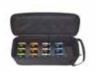

## **WT-200BAG**

Rondson cod. 02558

Carrying case with rechargeable compartments for WT-200 system.