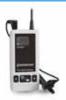

#### **WT-200R**

Rondson cod. 02539

Receiver with headset for tour guide system WT-200.