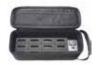

## WT-200CASE

Rondson cod. 02557

12-compartment transport case for WT-200 system boxes.