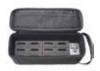

# WT-200CASE

Rondson cod. 02557 12-compartment transport case for WT-200 system boxes.