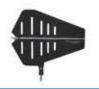

### **DA-100**

Rondson cod. 02560 Directional UHF antenna for wireless microphone.