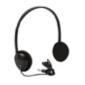

# **Setup** ST-200T simultaneous translation



# **ST-200T**

**Rondson cod. 02559** UHF transmitter station for simultaneous translation.



#### **WT-200R**

Rondson cod. 02539 Receiver with headset for tour guide system WT-200.



# WT-200CASE

Rondson cod. 02557 12-compartment transport case for WT-200 system boxes.



# WT-200BAG

Rondson cod. 02558 Carrying case with rechargeable compartments for WT-200 system.



# EM-201

Rondson cod. 02250 Headphones for tour guide receiver box.



### **NL-90**

Rondson cod. 00794 Magnetic collar with jack for receiver box.



### **DA-100**

Rondson cod. 02560 Directional UHF antenna for wireless microphone.