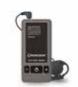

#### **WT-200R**

Rondson cod. 02539 Receiver with headset for tour guide system WT-200.