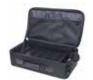

# WT-200BAG

Rondson cod. 02558 Carrying case with rechargeable compartments for WT-200 system.